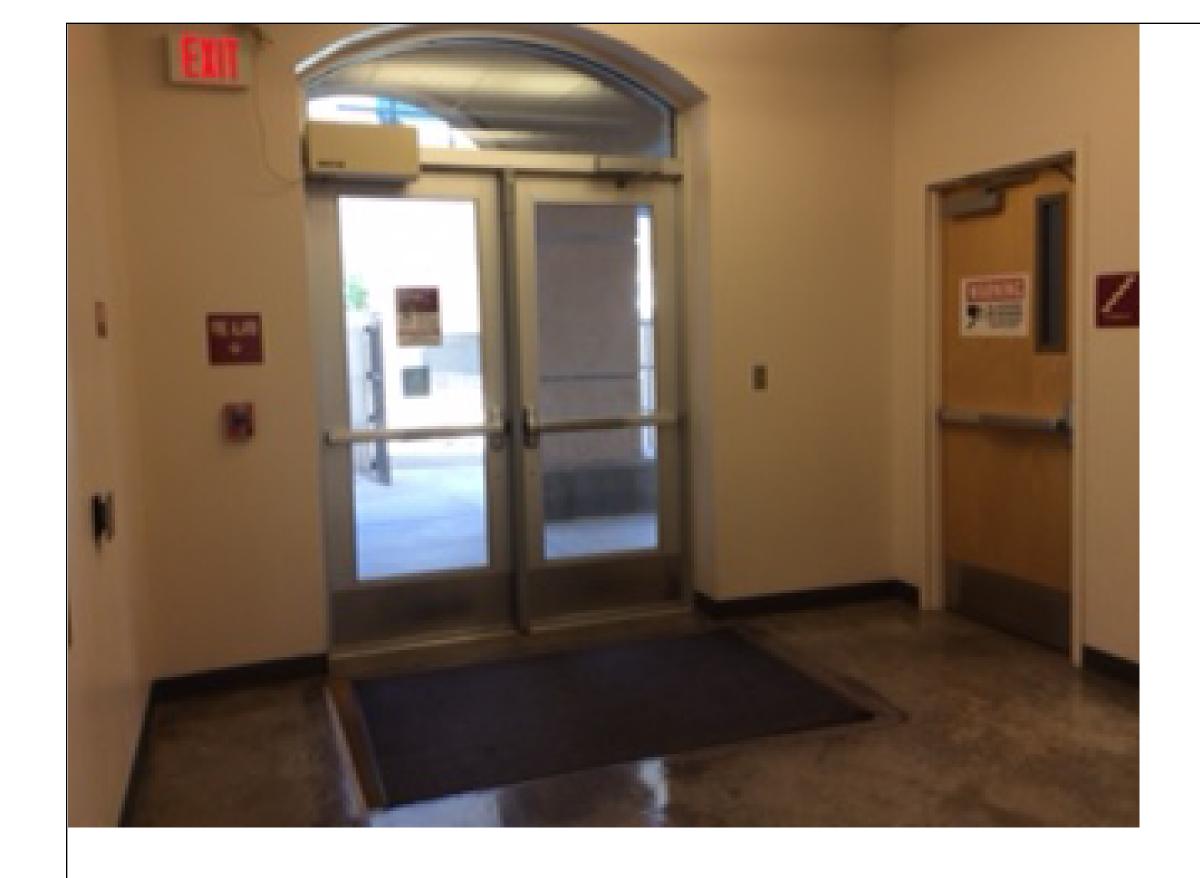

| NM<br>STATE<br>UNIVERSITY | NMSU 2016 ADA Assessment<br>Phase 1<br>January 2017 |
|---------------------------|-----------------------------------------------------|
| Building #:               | 541                                                 |
| Building Name:            | Engineering Complex III                             |
| Drawing Title:            | First Floor Plan                                    |
| ·                         | ARC Project# 21619                                  |