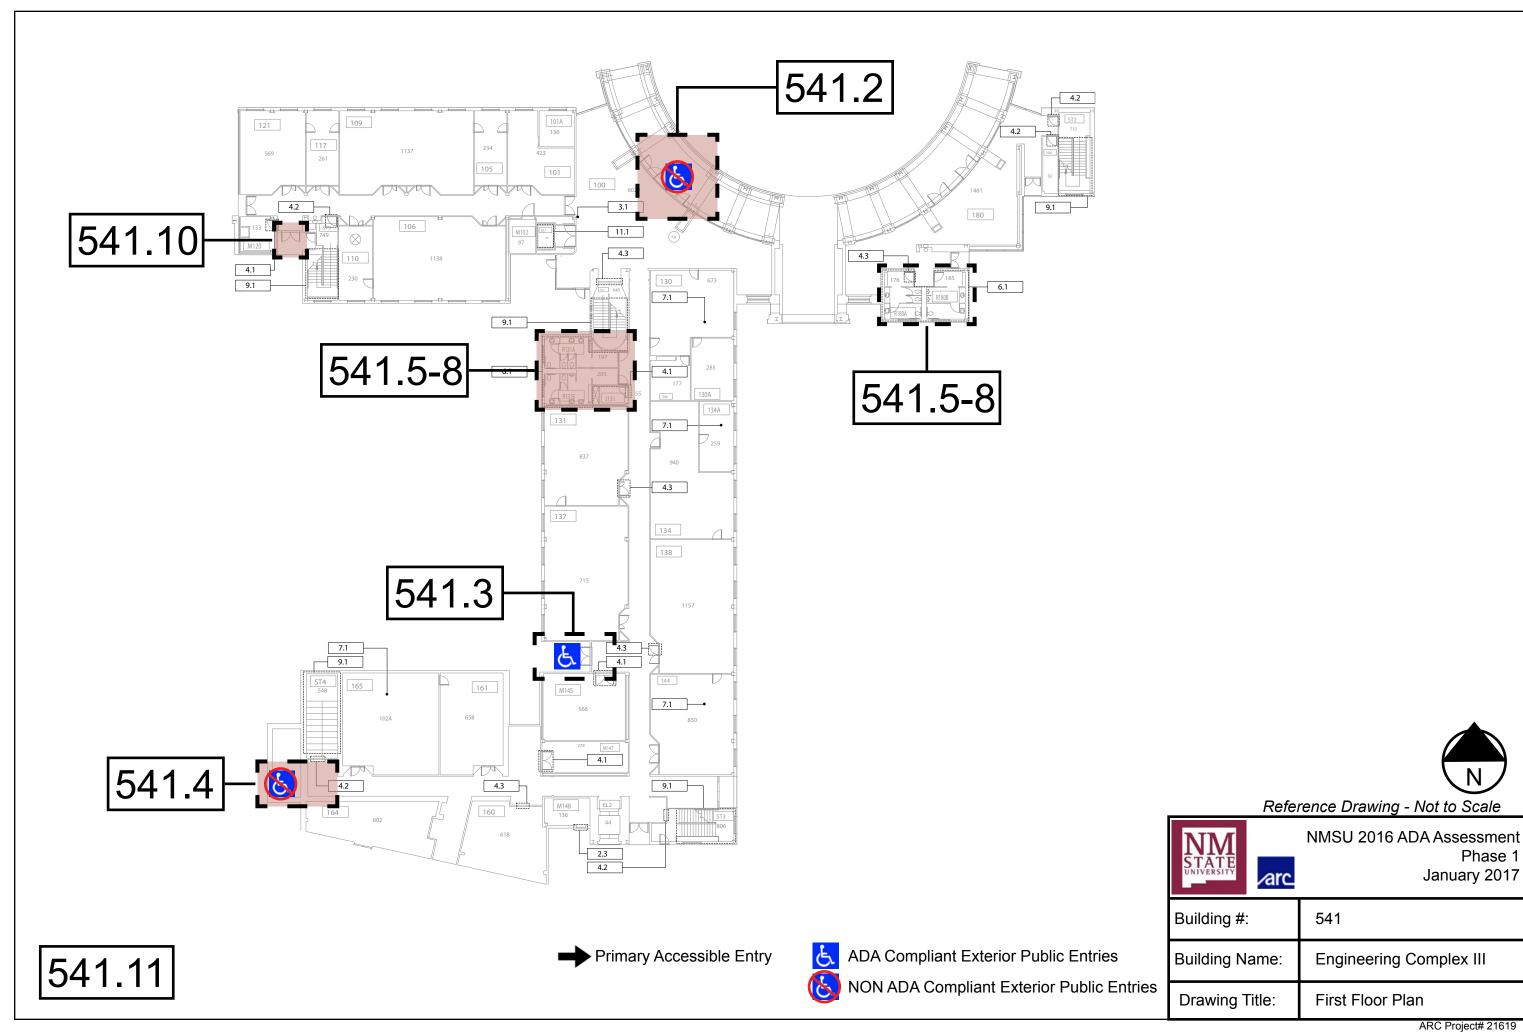

NMSU 2016 ADA Assessment Phase 1 January 2017 ∕arc\_

Primary Accessible Entry

ADA Compliant Exterior Public Entries NON ADA Compliant Exterior Public Entries

Building #: 541 Building Name: Engineering Complex III Drawing Title: First Floor Plan