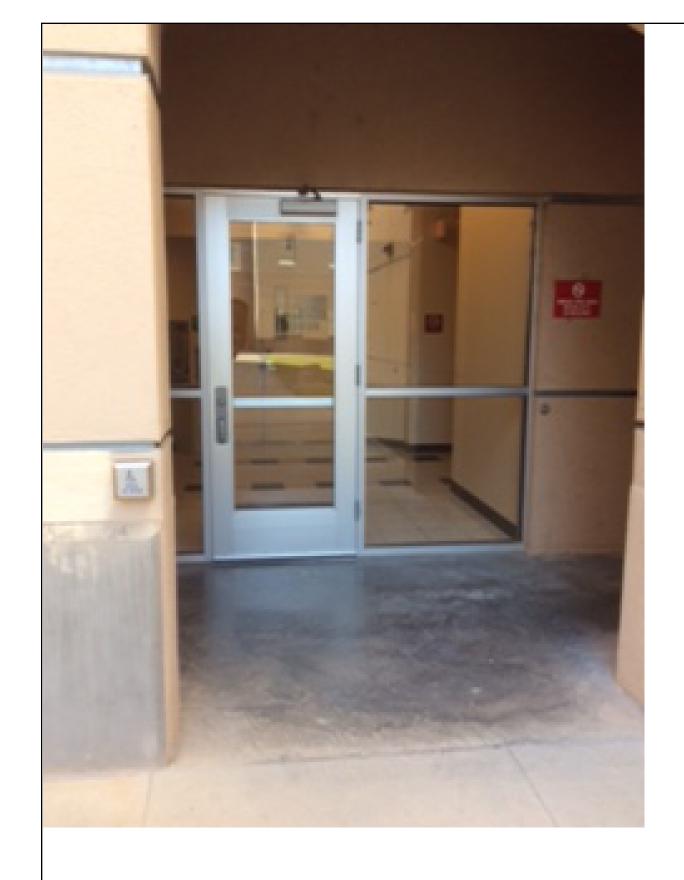

NMSU 2016 ADA Assessment Phase 1 January 2017 ∕arc\_

Primary Accessible Entry

ADA Compliant Exterior Public Entries NON ADA Compliant Exterior Public Entries

Building #: 541 Building Name: Engineering Complex III Drawing Title: First Floor Plan

Primary Accessible Entry

| NM<br>STATE<br>UNIVERSITY | NMSU 2016 ADA Assessment<br>Phase 1<br>January 2017 |
|---------------------------|-----------------------------------------------------|
| Building #:               | 541                                                 |
| Building Name:            | Engineering Complex III                             |
| Drawing Title:            | First Floor Plan                                    |