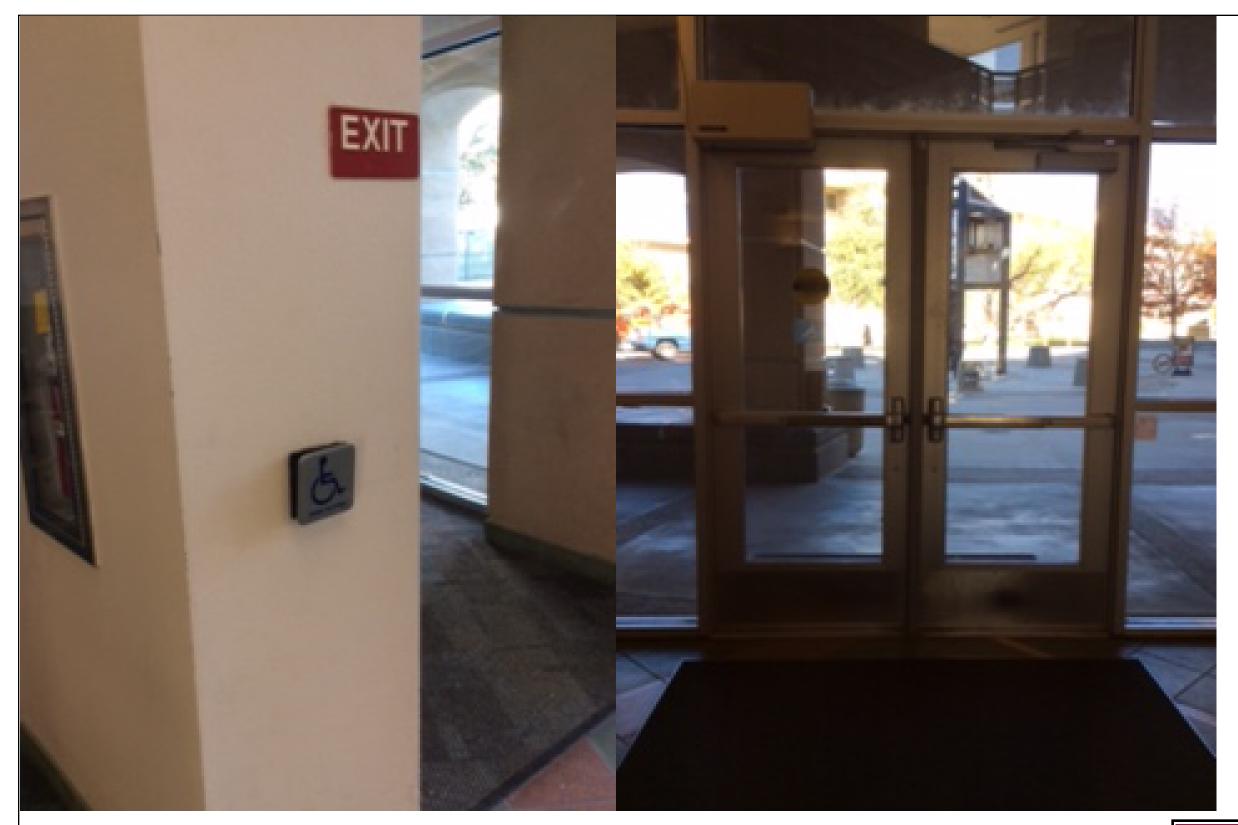

| NM<br>STATE<br>UNIVERSITY | NMSU 2016 ADA Assessment<br>Phase 1<br>January 2017 |  |
|---------------------------|-----------------------------------------------------|--|
| Building #:               | 541                                                 |  |
| Building Name:            | Engineering Complex III                             |  |
| Drawing Title:            | First Floor Plan                                    |  |
| ·                         | ARC Project# 21619                                  |  |